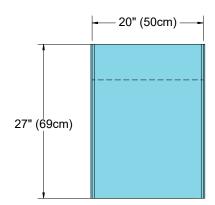

# Disposable Linens

|   | CODE      | DESCRIPTION                                     | CASE QTY | CASE DIMENSIONS         |
|---|-----------|-------------------------------------------------|----------|-------------------------|
| N | 50-IPC001 | Impervious Pillow Cover, Blue, 20x27" (50x69cm) | 50       | 12x10x9" (31x24.5x22cm) |