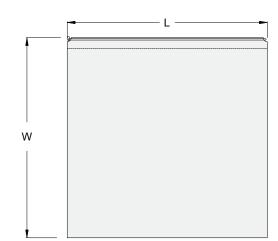

## **Drawcord Bag**

|   | CODE      | DESCRIPTION (LxW)                       | CASE QTY | CASE DIMENSIONS            |
|---|-----------|-----------------------------------------|----------|----------------------------|
| N | 50-DCCL01 | Drawcord Bag, Clear, 33x36" (84x91cm)   | 100      | 16x12.5x10" (40x32x25cm)   |
| N | 50-DCCL02 | Drawcord Bag, Clear, 38x38" (97x97cm)   | 100      | 16x12.5x10" (40x32x25cm)   |
| N | 50-DCCL03 | Drawcord Bag, Clear, 48x42" (122x107cm) | 100      | 22x12x12" (56x30.5x30.5cm) |
|   | 50-DCCL04 | Drawcord Bag, Clear, 40x40" (102x102cm) | 100      | 16x12.5x10" (40x32x25cm)   |
| N | 50-DCCL05 | Drawcord Bag, Clear, 54x42" (137x107cm) | 100      | 16x15x5" (41x39x12cm)      |