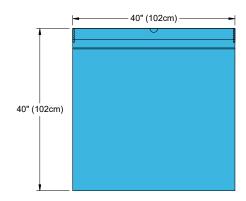

### Draw Tape Bag

|  |   | CODE      | DESCRIPTION                              | CASE QTY | CASE DIMENSIONS        |
|--|---|-----------|------------------------------------------|----------|------------------------|
|  | N | 50-DTCL01 | Draw Tape Bag, Clear, 40x40" (102x102cm) | 100      | 16x13x10" (41x33x25cm) |
|  | N | 50-DTRD01 | Draw Tape Bag, Red, 40x40" (102x102cm)   | 100      | 16x13x10" (41x33x25cm) |
|  | N | 50-DTBL01 | Draw Tape Bag, Blue, 40x40" (102x102cm)  | 100      | 16x13x10" (41x33x25cm) |

#### **Materials**

Clear Polyethylene (PE) FilmRed Polyethylene (PE) Film

Blue Polyethylene (PE) Film

#### **Product Attributes**

· Polyethylene draw tape closure