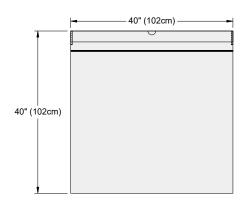

### Draw Tape Bag

|  |   | CODE      | DESCRIPTION                              | CASE QTY | CASE DIMENSIONS        |
|--|---|-----------|------------------------------------------|----------|------------------------|
|  | N | 50-DTCL01 | Draw Tape Bag, Clear, 40x40" (102x102cm) | 100      | 16x13x10" (41x33x25cm) |
|  | N | 50-DTRD01 | Draw Tape Bag, Red, 40x40" (102x102cm)   | 100      | 16x13x10" (41x33x25cm) |
|  | N | 50-DTBL01 | Draw Tape Bag, Blue, 40x40" (102x102cm)  | 100      | 16x13x10" (41x33x25cm) |

#### **Materials**

Clear Polyethylene (PE) FilmRed Polyethylene (PE) Film

Blue Polyethylene (PE) Film

#### **Product Attributes**

· Polyethylene draw tape closure