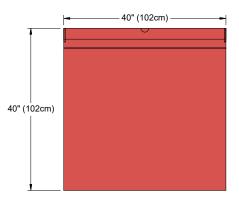

### Draw Tape Bag

|  |   | CODE      | DESCRIPTION                              | CASE QTY | CASE DIMENSIONS        |
|--|---|-----------|------------------------------------------|----------|------------------------|
|  | N | 50-DTCL01 | Draw Tape Bag, Clear, 40x40" (102x102cm) | 100      | 16x13x10" (41x33x25cm) |
|  | N | 50-DTRD01 | Draw Tape Bag, Red, 40x40" (102x102cm)   | 100      | 16x13x10" (41x33x25cm) |
|  | N | 50-DTBL01 | Draw Tape Bag, Blue, 40x40" (102x102cm)  | 100      | 16x13x10" (41x33x25cm) |

#### **Materials**

Clear Polyethylene (PE) FilmRed Polyethylene (PE) Film

Blue Polyethylene (PE) Film

#### **Product Attributes**

· Polyethylene draw tape closure