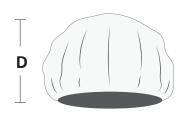

# **Band Bags**

Constructed of clear film to help prevent image distortion. Our dome shaped band bags feature a sewn elastic opening intended to assist with proper sterile application and a secure fit.