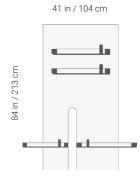

#### Mini C-Arm Cover w/ Poly Straps for OEC 6600

**Size**: 41 x 84 in / 104 x 213 cm

| CODE        | SUMMARY     | PKG    |
|-------------|-------------|--------|
| 46-CARM21-S | Sterile     | 50/CS  |
| 46-CARM21   | Non-Sterile | 100/CS |

# 41 in / 104 cm b 84 in / 213 cm