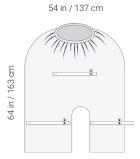

#### X-Ray Image Intensifier Drape

Size: 41 x 64 in / 104 x 163 cm

| CODE        | SUMMARY PKG |        |
|-------------|-------------|--------|
| 46-CARM12-S | S Sterile   | 50/CS  |
| 46-CARM12   | Non-Sterile | 100/CS |

64 in / 163 cm

41 in / 104 cm