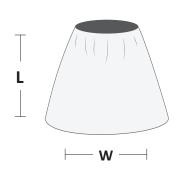

# **Rectangular Band Bags**

Constructed of clear film to help prevent image distortion. Our rectangular band bags feature a sewn elastic opening intended to assist with proper sterile application and a secure fit. Rubber bands are included with select sizes for additional securement.