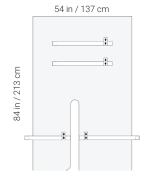

#### Mini C-Arm Cover w/ Poly Straps for OEC 6600

**Size**: 41 x 84 in / 104 x 213 cm

| CODE        | SUMMARY     | PKG    |
|-------------|-------------|--------|
| 46-CARM21-S | Sterile     | 50/CS  |
| 46-CARM21   | Non-Sterile | 100/CS |

# 41 in / 104 cm b 84 in / 213 cm