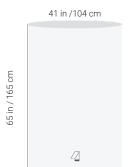

#### Universal C-Arm Cover w/ Rubber Bands and Clips

Size: 41 x 65 in / 104 x 165 cm

| CODE       | SUMMARY     | PKG    |
|------------|-------------|--------|
| 46-CARM1-S | Sterile     | 50/CS  |
| 46-CARM1   | Non-Sterile | 100/CS |