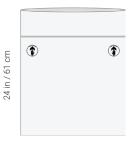

#### Medium X-Ray Cassette Cover Cuffed w/ Adhesive Closure

**Size**: 20 x 24 in / 51 x 61 cm

| CODE         | SUMMARY     | PKG    |
|--------------|-------------|--------|
| 46-CAS2024-S | S Sterile   | 50/CS  |
| 46-CAS2024   | Non-Sterile | 100/CS |