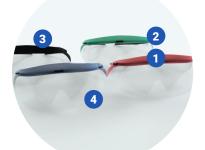

| 1     | Fits Over Prescription Glasses                                      | Unique design provides a comfortable and secure fit over prescription glasses so special eye wear is not needed.                  |
|-------|---------------------------------------------------------------------|-----------------------------------------------------------------------------------------------------------------------------------|
| 2     | Colored Strips on Lens Top Edge Available in<br>Four Stylish Colors | Allows for finger-proof handling.                                                                                                 |
| 3     | Non-Perforated Lens                                                 | Helps prevent fluids from passing through lens attachment holes.                                                                  |
| 4     | Protective Film Covering                                            | Protective film release liner is easily removed with pull tab and prevents scratching.                                            |
| 5     | Innovative Extra Wide Inner Frame Ridge                             | Fills the gap at the temples, providing better top-down fluid and splash protection.                                              |
| 6     | Anti-Fog, Anti-Glare & Anti-Static Clear Lens                       | Inhibits fog from forming on the lens, provide a glare-free view, and anti-static properties for safety in the operating theater. |
| 7     | Wrap Around Frame                                                   | Provides for a more secure fit, preventing slipping, and comfortable placement behind the ears.                                   |
| 8     | Reusable Frame                                                      | Easily replaceable lenses promote reuse of frame helping to be more cost effective.                                               |
| LATEX | Does not contain natural rubber latex or phthalates                 | Safe for patients and staff with possible allergies and prevention of leaching of potentially harmful compounds.                  |