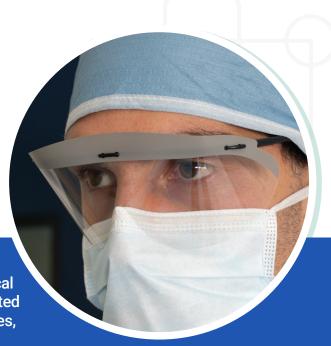

## **EYE** SHIELDS High-Performance

Alleset Performance Eye Shields are a stylish way to provide complete eye protection during medical and surgical procedures. These protective eye shields offer sleek, updated styling that are comfortable and fit over prescription glasses, thus promoting compliance.

The Performance Eye Shields have a special coating to prevent fogging during use, providing for a clear view throughout the procedure.

The lens attachment holes are completely occluded by the frame, offering complete protection from splashes and sprays.