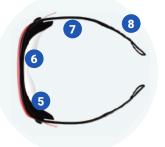

| 1     | Fits Over Prescription Glasses                                      | Unique design provides a comfortable and secure fit over prescription glasses so special eye wear is not needed.                  |
|-------|---------------------------------------------------------------------|-----------------------------------------------------------------------------------------------------------------------------------|
| 2     | Colored Strips on Lens Top Edge Available in<br>Four Stylish Colors | Allows for finger-proof handling.                                                                                                 |
| 3     | Non-Perforated Lens                                                 | Helps prevent fluids from passing through lens attachment holes.                                                                  |
| 4     | Protective Film Covering                                            | Protective film release liner is easily removed with pull tab and prevents scratching.                                            |
| 5     | Innovative Extra Wide Inner Frame Ridge                             | Fills the gap at the temples, providing better top-down fluid and splash protection.                                              |
| 6     | Anti-Fog, Anti-Glare & Anti-Static Clear Lens                       | Inhibits fog from forming on the lens, provide a glare-free view, and anti-static properties for safety in the operating theater. |
| 7     | Wrap Around Frame                                                   | Provides for a more secure fit, preventing slipping, and comfortable placement behind the ears.                                   |
| 8     | Reusable Frame                                                      | Easily replaceable lenses promote reuse of frame helping to be more cost effective.                                               |
| LATEX | Does not contain natural rubber latex or phthalates                 | Safe for patients and staff with possible allergies and prevention of leaching of potentially harmful compounds.                  |