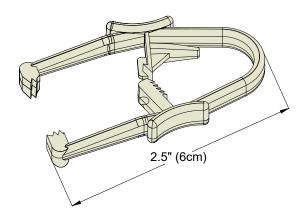

# Surgical Accessories Towel Clamp

| CODE                                  | DESCRIPTION                    | CASE QTY | CASE DIMENSIONS        |
|---------------------------------------|--------------------------------|----------|------------------------|
| <b>N</b> 25-0575                      | Towel Clamp, White, 2.5" (6cm) | 1000     | 20x10x10" (50x26x25cm) |
| Materials                             |                                |          |                        |
| Acrylonitrile Butadiene Styrene (ABS) |                                |          |                        |
|                                       |                                |          |                        |

# Product Attributes

- Easy release tab for repositioning
- Teeth serrations for added grip