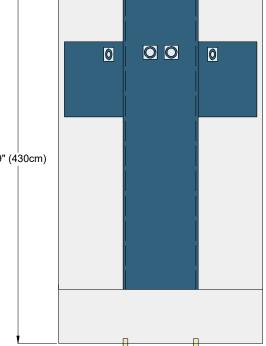

## **Surgical Drapes** Angiography

DESCRIPTION

|                                                                                                                                                                                                                                 | CODL                                                   | DESCRIPTION                                                                                                                                                                                                                                                                                        |                     | CASE QI | 0  |                 | 5115    |
|---------------------------------------------------------------------------------------------------------------------------------------------------------------------------------------------------------------------------------|--------------------------------------------------------|----------------------------------------------------------------------------------------------------------------------------------------------------------------------------------------------------------------------------------------------------------------------------------------------------|---------------------|---------|----|-----------------|---------|
|                                                                                                                                                                                                                                 | 80-01107                                               | Femoral Angiography Drape w/ Two Clear Windows, 8                                                                                                                                                                                                                                                  | 87x169" (221x430cm) | 10      | 18 | 3x11x19" (45x29 | 9x48cm) |
|                                                                                                                                                                                                                                 | erials                                                 |                                                                                                                                                                                                                                                                                                    |                     |         |    |                 |         |
| Clear Polyethylene (PE) Film                                                                                                                                                                                                    |                                                        |                                                                                                                                                                                                                                                                                                    |                     | -       |    | —87" (221cm)  – |         |
| • •                                                                                                                                                                                                                             | lydra™ Absorb                                          | ent Reinforcement                                                                                                                                                                                                                                                                                  |                     |         |    |                 |         |
|                                                                                                                                                                                                                                 | duct Attribut                                          |                                                                                                                                                                                                                                                                                                    |                     |         |    |                 |         |
| <ul> <li>Durable SMS material</li> <li>Absorbent reinforcement material for fluid management</li> <li>Two circular adhesive fenestrations</li> <li>Two oval adhesive fenestrations</li> <li>Three clear film windows</li> </ul> |                                                        |                                                                                                                                                                                                                                                                                                    |                     |         | 0  |                 | 0       |
| Ster                                                                                                                                                                                                                            | rilization                                             |                                                                                                                                                                                                                                                                                                    |                     |         |    |                 |         |
| use<br>pacl<br>to th<br>ster                                                                                                                                                                                                    | in sterile envir<br>kager. This inc<br>ne validated pr | oduct is delivered non-sterile and is ultimately for<br>onments, it is intended to be sterilized by the re-<br>ludes further packaging and sterilization according<br>ocesses of the re-packager. These products are to be<br>ene oxide (EO). Other methods of sterilization have<br>I by Alleset. | 169" (430cr         | m)      |    |                 |         |
| She                                                                                                                                                                                                                             | elf Life                                               |                                                                                                                                                                                                                                                                                                    |                     |         |    |                 |         |