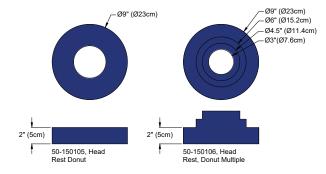

# **Head Cradles**

|   | CODE      | DESCRIPTION                                                       | CASE QTY | CASE DIMENSIONS          |
|---|-----------|-------------------------------------------------------------------|----------|--------------------------|
| N | 50-150101 | Head Cradle, Adult, 9x8x4.25" (23x20x10.8cm)                      | 36       | 24x17x25" (61x43x64cm)   |
| N | 50-150102 | Head Cradle with Trach Slit, Adult, 9x8x4.25" (23x20x10.8cm)      | 36       | 24x17x25" (61x43x64cm)   |
|   | 50-150104 | Head Cradle, Stacked with Trach Slit, Adult,8x8.5x4" (20x22x10cm) | 36       | 24x17x25" (61x43x64cm)   |
| N | 50-150105 | Head Rest, Donut, 9x2" (23x5cm)                                   | 36       | 20.5x18x19" (52x46x49cm) |
|   | 50-150106 | Head Rest, Donut Multiple, 9x2" (23x5cm)                          | 36       | 20.5x18x19" (52x46x49cm) |
| N | 50-150109 | Head Cradle, Pediatric, 6.25x7x3.5" (16x18x8cm)                   | 36       | 20.5x18x19" (52x46x49cm) |