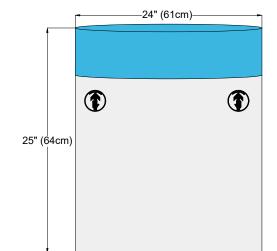

## X-Ray Cassette

|   | CODE          | DESCRIPTION                                                            | CASE QTY | CASE DIMENSIONS        |
|---|---------------|------------------------------------------------------------------------|----------|------------------------|
|   | 46-CAS2425L   | X-Ray Cassette Cover, Large, Cuffed w/ Release Liner, 24x25" (61x64cm) | 100      | 20x11x19" (52x29x47cm) |
| S | 46-CAS2425L-S | X-Ray Cassette Cover, Large, Cuffed w/ Release Liner, 24x25" (61x64cm) | 50       | 20x11x19" (52x29x47cm) |