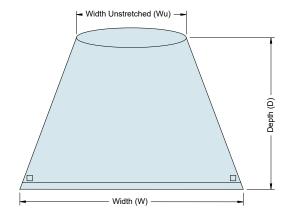

## Rectangular Band Bags

| CODE               | DESCRIPTION (DxWuxW)                                    | CASE QTY | CASE DIMENSIONS        |
|--------------------|---------------------------------------------------------|----------|------------------------|
| <b>N</b> 40-2820   | Band Bag w/ Tape & Rubber Band, 28x10x20" (51x25x51cm)  | 100      | 21x17x7" (54x44x17cm)  |
| <b>S</b> 40-2820-S | Band Bag w/ Tape & Rubber Band, 28x10x20" (51x25x51cm)  | 25       | 13x9x13" (33x23x32cm)  |
| <b>N</b> 40-2836   | Band Bag w/ Tape & Rubber Band, 28x10x36" (71x25x91cm)  | 100      | 21x17x7" (54x44x17cm)  |
| <b>S</b> 40-2836-S | Band Bag w/ Tape & Rubber Band, 28x10x36" (71x25x91cm)  | 25       | 13x9x13" (33x23x32cm)  |
| <b>N</b> 40-3028   | Band Bag w/ Tape & Rubber Band, 30x10x28" (76x25x71cm)  | 100      | 21x17x7" (54x44x17cm)  |
| <b>S</b> 40-3040-S | Band Bag w/ Tape & Rubber Band, 30x10x40" (76x25x102cm) | 25       | 13x9x13" (33x23x32cm)  |
| N 40-3612          | Band Bag w/ Tape & Rubber Band, 36x10x12" (91x25x30cm)  | 100      | 21x17x7" (54x44x17cm)  |
| <b>S</b> 40-3612-S | Band Bag w/ Tape & Rubber Band, 36x10x12" (91x25x30cm)  | 25       | 13x9x13" (33x23x32cm)  |
| <b>N</b> 40-1212   | Band Bag w/ Tape & Rubber Band, 12x10x12" (30x25x30cm)  | 100      | 19x11x13" (47x29x33cm) |