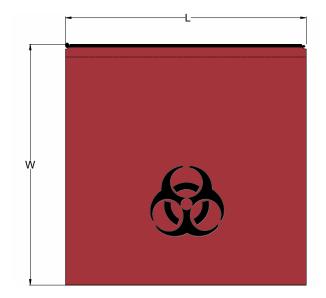

# **CORE Room Turnaround Kits®** ECO<sup>2</sup> Drawcord Bag

| CODE         | DESCRIPTION (LxW)                                      | CASE QTY | CASE DIMENSIONS        |
|--------------|--------------------------------------------------------|----------|------------------------|
| N E50-DCRD01 | ECO <sup>2</sup> Drawcord Bag, Red, 29x38" (74x97cm)   | 100      | 16x13x10" (40x32x25cm) |
| N E50-DCRD02 | ECO <sup>2</sup> Drawcord Bag, Red, 33x38" (84x97cm)   | 100      | 16x13x10" (40x32x25cm) |
| N E50-DCRD03 | ECO <sup>2</sup> Drawcord Bag, Red, 38x38" (97x97cm)   | 100      | 16x13x10" (40x32x25cm) |
| N E50-DCRD04 | ECO <sup>2</sup> Drawcord Bag, Red, 40x40" (102x102cm) | 100      | 16x13x10" (40x32x25cm) |
| N E50-DCRD05 | ECO <sup>2</sup> Drawcord Bag, Red, 40x34" (102x112cm) | 100      | 22x12x8" (56x31x21cm)  |

#### **Product Attributes**

- · Drawcord closure with cord lock
- · Printed bio-hazard warning
- · Incorporates sustainable materials which enhance product biodegradation.