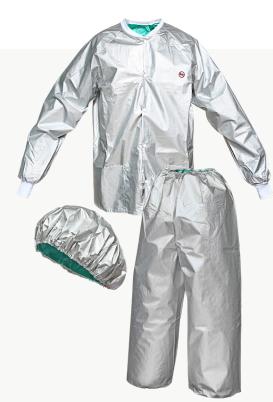

## **CAREGIVER APPAREL**

| CODE      | DESCRIPTION                     |
|-----------|---------------------------------|
| 68-480351 | Jacket Medium, Reflective Arms  |
| 68-480352 | Jacket Medium                   |
| 68-480361 | Jacket Large, Reflective Arms   |
| 68-480362 | Jacket Large                    |
| 68-480372 | Jacket X-Large, Reflective Arms |
| 68-480841 | Vest Small                      |
| 68-480851 | Vest Medium                     |
| 68-480861 | Vest Large                      |
| 68-480871 | Vest X-Large                    |
| 68-480711 | Pant X-Small                    |
| 68-480721 | Pant Small                      |
| 68-480731 | Pant Medium                     |
| 68-480741 | Pant Large                      |