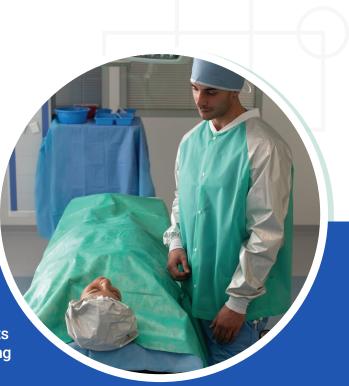

# Reflective Warming Apparel

Maintaining patient normothermia in the OR is of paramount importance as studies show the risk of complications can increase when patients become hypothermic. Even mild hypothermia can affect patient outcomes. Our line of temperature maintenance products is designed to assist with the preservation and monitoring of patient temperature.

Passive warming blankets and wraps use a combination of materials to help maintain normothermia through thermal retention.

- → High Thermal Retention
- Allows Easy Access To Surgical Site
- Cost-Effective Alternative To Active Warming
- ➤ Lightweight And Easy To Store
- Single Patient Use
- Non-Linting

#### **KITS**

| CODE      | DESCRIPTION                       |
|-----------|-----------------------------------|
| 68-480951 | Blanket Medium, Cap Adult, 2 Legs |
| 68-480961 | Blanket Large, Cap Adult          |